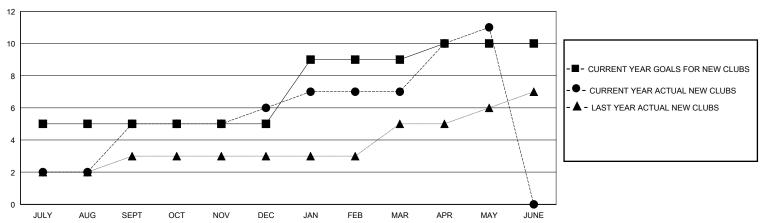

## District 322 A

Results as of: 5/31/2024

| GMT:            |               |             | GMT CA        |                               |                       |                         |                                                    |  |
|-----------------|---------------|-------------|---------------|-------------------------------|-----------------------|-------------------------|----------------------------------------------------|--|
|                 | Club          | os          |               | Members RESULTS FOR 2023-2024 |                       |                         |                                                    |  |
|                 | RESULTS FOR   | R 2023-2024 |               |                               |                       |                         |                                                    |  |
| QUARTER         | NEW CLUB GOAL | NEW CLUBS   | DROPPED CLUBS | QUARTER MEMB                  | ER GROWTH NET<br>GOAL | MEMBER GROWTH<br>ACTUAL | DROPPED<br>MEMBERS ACTUAL<br>(including transfers) |  |
| JULY/AUG/SEPT   | 5             | 5           | 1             | JULY/AUG/SEPT                 | 150                   | 315                     | 98                                                 |  |
| OCT/NOV/DEC     | 0             | 1           | 4             | OCT/NOV/DEC                   | 200                   | 228                     | 242                                                |  |
| JAN/FEB/MAR     | 4             | 1           | 0             | JAN/FEB/MAR                   | 150                   | 77                      | 19                                                 |  |
| APR/MAY/ II INF | 1             | 4           | 0             | APR/MAY/ II INF               | 100                   | 127                     | 53                                                 |  |