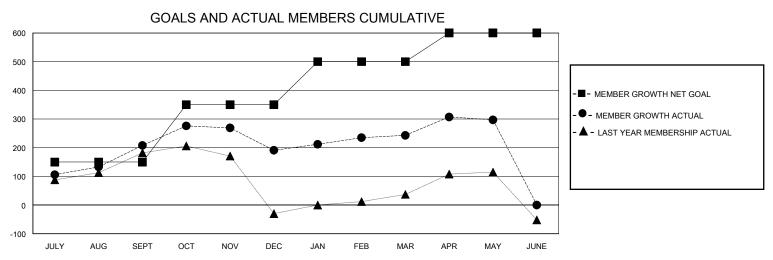

## District 322 A

Results as of: 5/31/2024

| GMT:            |               |             | GMT CA        |                               |                       |                         |                                                    |  |
|-----------------|---------------|-------------|---------------|-------------------------------|-----------------------|-------------------------|----------------------------------------------------|--|
|                 | Club          | os          |               | Members RESULTS FOR 2023-2024 |                       |                         |                                                    |  |
|                 | RESULTS FOR   | R 2023-2024 |               |                               |                       |                         |                                                    |  |
| QUARTER         | NEW CLUB GOAL | NEW CLUBS   | DROPPED CLUBS | QUARTER MEMB                  | ER GROWTH NET<br>GOAL | MEMBER GROWTH<br>ACTUAL | DROPPED<br>MEMBERS ACTUAL<br>(including transfers) |  |
| JULY/AUG/SEPT   | 5             | 5           | 1             | JULY/AUG/SEPT                 | 150                   | 315                     | 98                                                 |  |
| OCT/NOV/DEC     | 0             | 1           | 4             | OCT/NOV/DEC                   | 200                   | 228                     | 242                                                |  |
| JAN/FEB/MAR     | 4             | 1           | 0             | JAN/FEB/MAR                   | 150                   | 77                      | 19                                                 |  |
| APR/MAY/ II INF | 1             | 4           | 0             | APR/MAY/ II INF               | 100                   | 127                     | 53                                                 |  |

## GOALS AND ACTUAL NEW CLUBS CUMULATIVE

| DROPPED CLUBS: 5   |     | 69 CLUBS OF 98 ADDED 1 OR MORE<br>NEW MEMBERS | GENDER DISTRIBUTION       |                |       |
|--------------------|-----|-----------------------------------------------|---------------------------|----------------|-------|
|                    |     |                                               | MALE                      | 2,554 (69.38%) |       |
|                    |     |                                               | FEMALE                    | 1,126 (30.59%) |       |
| DROPPED MEMBERS    |     |                                               |                           |                |       |
| DECEASED           | 11  | CLICK HERE FOR CUMULATIVE                     | TOTAL FAMILY UNIT MEMBERS |                | 1,566 |
| CLUB CANCELLED 122 |     | MEMBERSHIP DATA                               |                           |                | 005   |
| OTHER              | 279 |                                               | FAMILY MEMBER             | S PAYING HALF  | 835   |
| TOTAL              | 412 |                                               |                           |                |       |